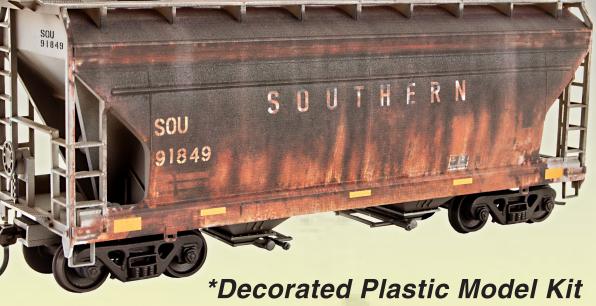

Actual HO scale pre-production models shown!

#2200 001 **BN ex-Frisco** RD# 419321

\*Decorated Plastic Model Kit

#2200 002 Southern RD# 91849

Side A Side B

Roof & both sides will feature unique and protoypical weathering patterns.