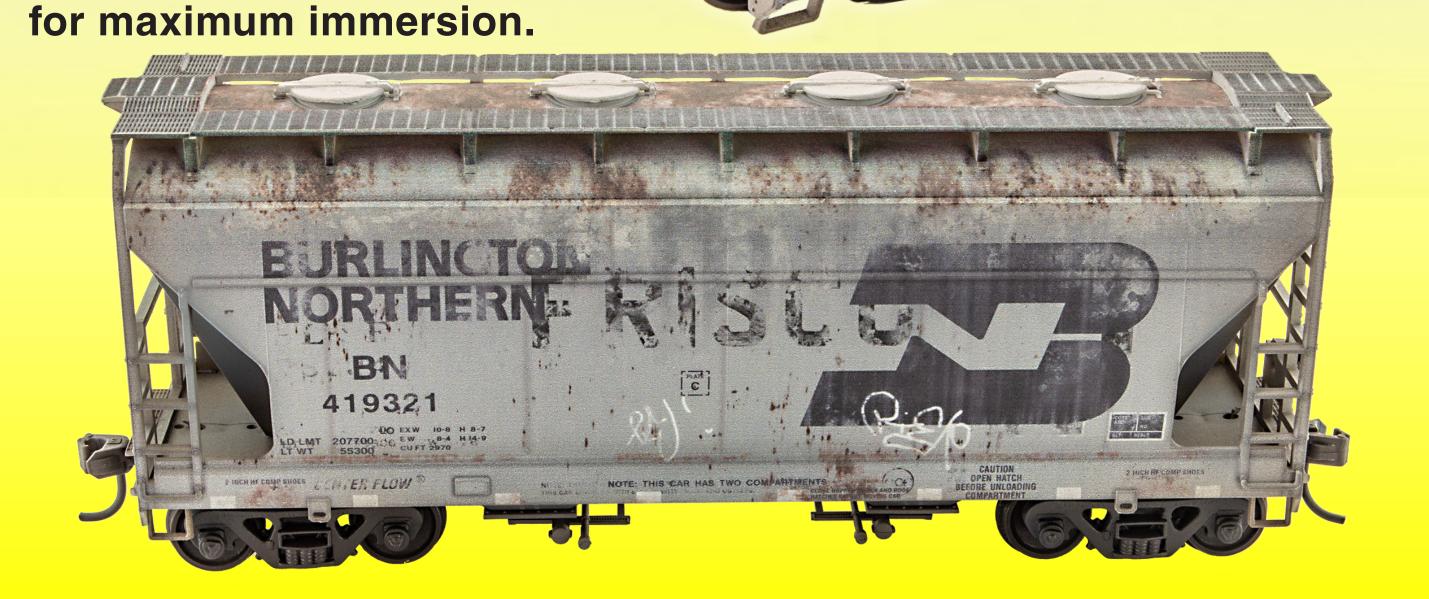

Actual HO scale pre-production models shown!

#2200 001 **BN ex-Frisco** RD# 419321

\*Decorated Plastic Model Kit

#2200 002 Southern RD# 91849

Side A Side B

Roof & both sides will feature unique and protoypical weathering patterns.

Kit will include everything you need to get these stunning weathered and graffitied freight cars rolling on your home layout or attracting attention at the club!

Stay tuned for more exciting news!

Scan QR www.micro-trains.com