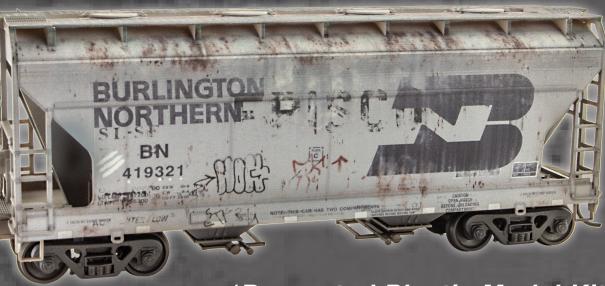

Actual HO scale pre-production models shown!

#2200 001 **BN ex-Frisco** RD# 419321

\*Decorated Plastic Model Kit

#2200 002 Southern RD# 91849

Side A Side B

Roof & both sides will feature unique and protoypical weathering patterns.

## **Key Features and Parts**

**Detailed Rust** 

**Prototypical Markings** 

Ghosting/Fading of Previous Scheme

**Proto-Inspired Graffiti** 

Blended Airbrush Weathering

Easy-to-assemble kit will feature Accurail® high-detail tooling, trucks, and tried-and-true Accumate® couplers.