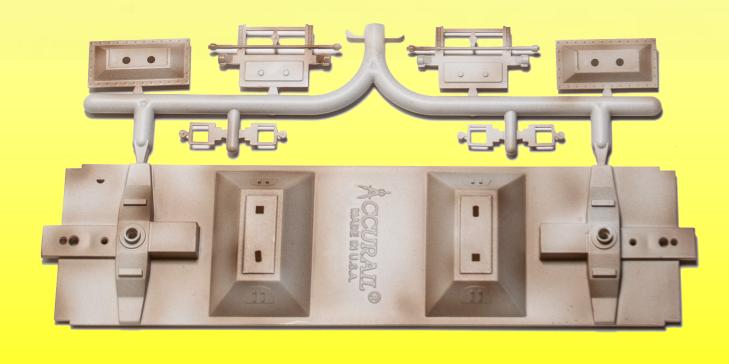

## **Key Features and Parts**

**Detailed Rust** 

**Prototypical Markings** 

Ghosting/Fading of Previous Scheme

**Proto-Inspired Graffiti** 

Blended Airbrush Weathering

Easy-to-assemble kit will feature Accurail® high-detail tooling, trucks, and tried-and-true Accumate® couplers.