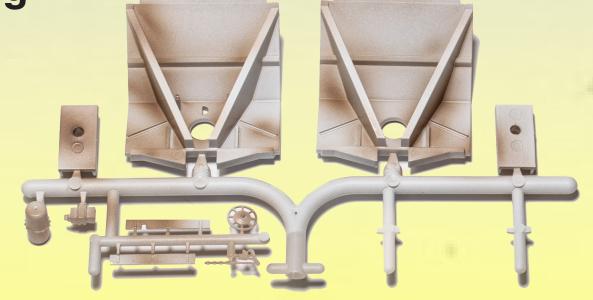

## **Pre-Production Detail Photos**

## **Key Features and Parts**

**Detailed Rust** 

**Prototypical Markings** 

Ghosting/Fading of Previous Scheme

**Proto-Inspired Graffiti** 

Blended Airbrush Weathering

Easy-to-assemble kit will feature Accurail® high-detail tooling, trucks, and tried-and-true Accumate® couplers.