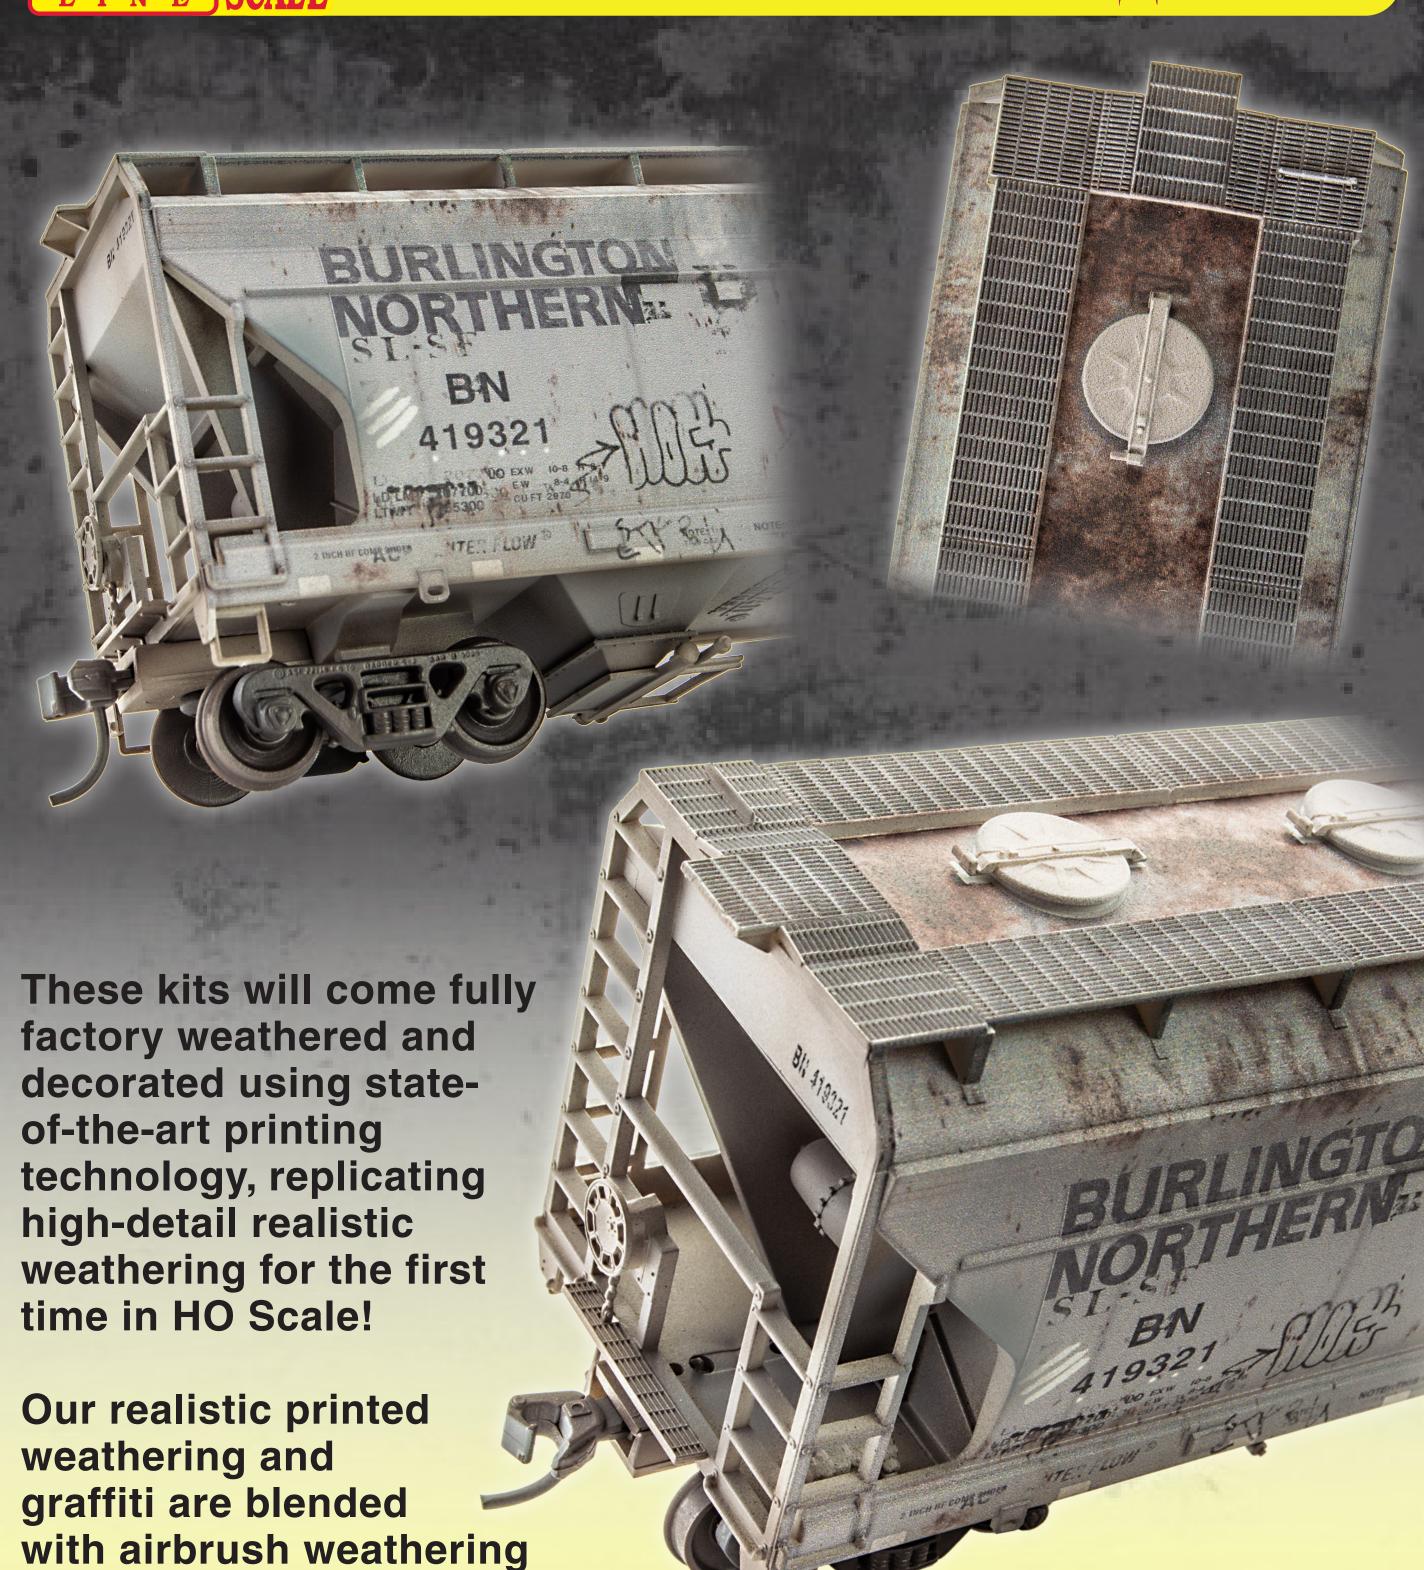

Actual HO scale pre-production models shown!

#2200 001 **BN ex-Frisco** RD# 419321

\*Decorated Plastic Model Kit

#2200 002 Southern RD# 91849

Side A Side B

Roof & both sides will feature unique and protoypical weathering patterns.

## **Pre-Production Detail Photos**

## **Key Features and Parts**

**Detailed Rust** 

**Prototypical Markings** 

Ghosting/Fading of Previous Scheme

**Proto-Inspired Graffiti** 

Blended Airbrush Weathering

Easy-to-assemble kit will feature Accurail® high-detail tooling, trucks, and tried-and-true Accumate® couplers.