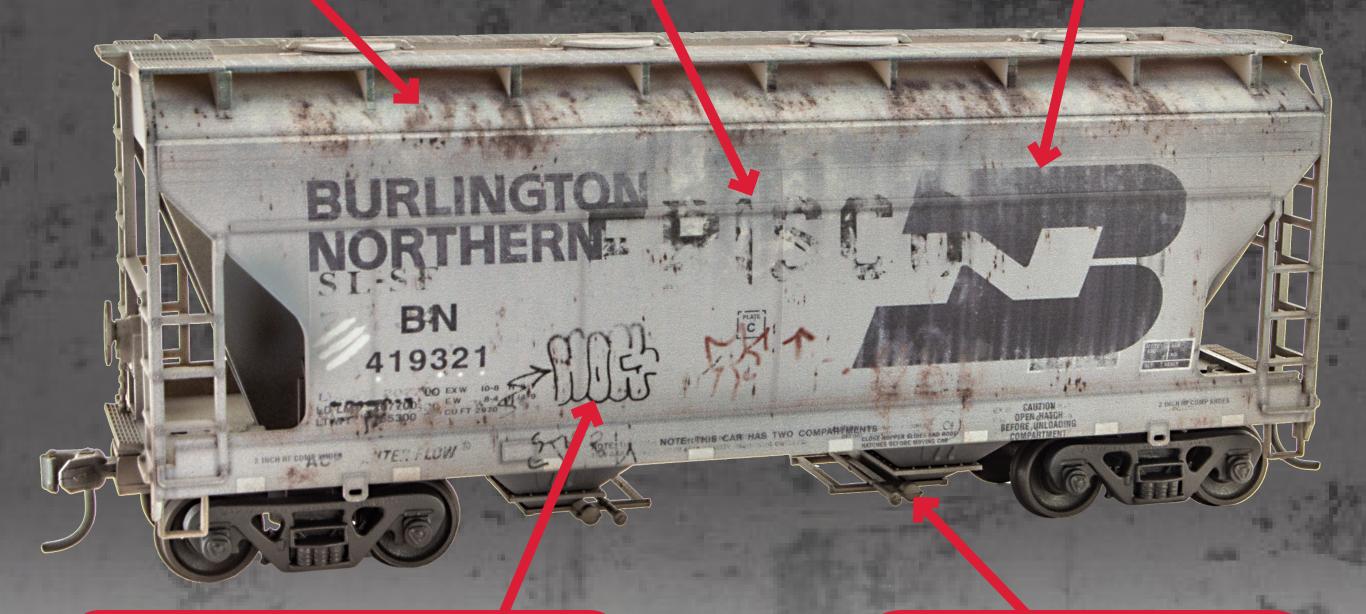

## **Key Features and Parts**

**Detailed Rust** 

**Prototypical Markings** 

Ghosting/Fading of Previous Scheme

**Proto-Inspired Graffiti** 

Blended Airbrush Weathering

Easy-to-assemble kit will feature Accurail® high-detail tooling, trucks, and tried-and-true Accumate® couplers.