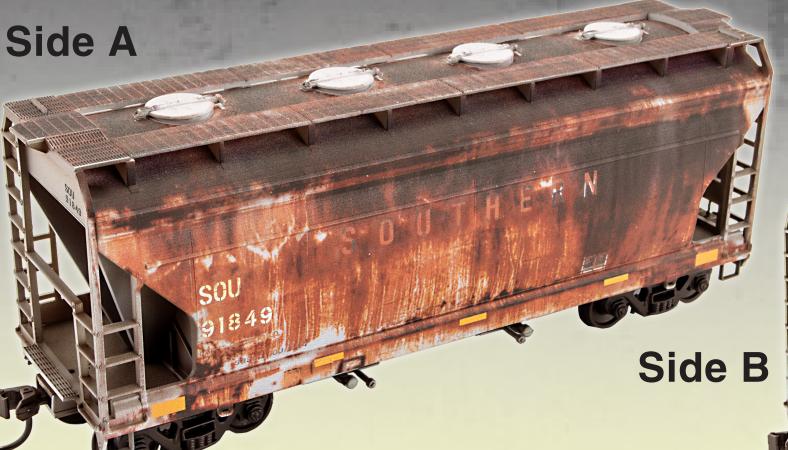

Actual HO scale pre-production models shown!

#2200 001 **BN ex-Frisco** RD# 419321

\*Decorated Plastic Model Kit

#2200 002 Southern RD# 91849

Side A Side B

Roof & both sides will feature unique and protoypical weathering patterns.