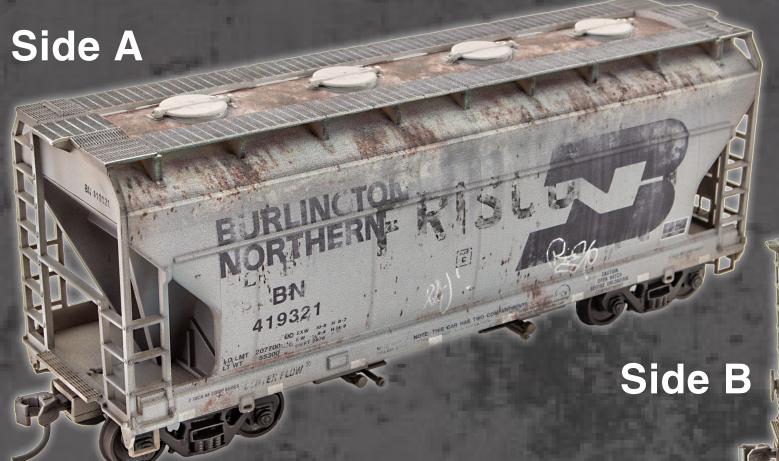

Actual HO scale pre-production models shown!

#2200 001 **BN ex-Frisco** RD# 419321

\*Decorated Plastic Model Kit

#2200 002 Southern RD# 91849

Side A Side B

Roof & both sides will feature unique and protoypical weathering patterns.

## **Key Features and Parts**

**Detailed Rust** 

**Prototypical Markings** 

Ghosting/Fading of Previous Scheme

**Proto-Inspired Graffiti** 

Blended Airbrush Weathering

Easy-to-assemble kit will feature Accurail® high-detail tooling, trucks, and tried-and-true Accumate® couplers.