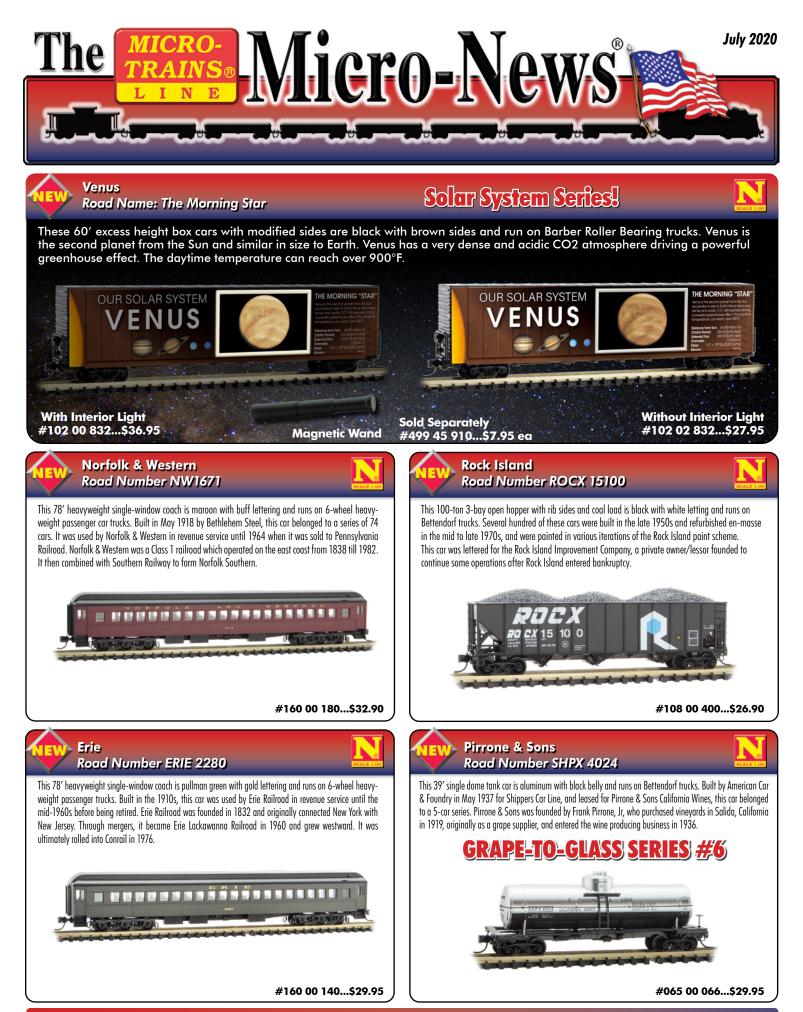

CSX<sup>®</sup> #914240 #121 00 110...\$16.95



Pennsylvania #490387 #121 00 150...\$14.95

Chessie/C&O° #ST-1 Milw #121 00 120...\$16.95 #1

Union Pacific<sup>®</sup> #903145

#121 00 160...\$14.95

•

Milwaukee Road #980238 #121 00 130...\$17.95



D&RGW<sup>®</sup> #X-450 #121 00 170...\$14.95



CP Rail #420939 #121 00 140...\$15.95

\*Renderings shown for representation only.

Pre-orders were taken for this in January 2020

### YOUR SOURCE FOR Z





Covers are resin and will come painted with printing as shown and installed.

**TTX 3-pack** 

\*Renderings shown for representation only.

N CSX® 50' Gondola w/ coil cover Road#475235, 475239, 475274, 475275 **#993 00 173...\$109.95** 

# Santa's Off-The-Rail Express Set



## Accepting Pre-Orders through July 31st

**COMING OCTOBER