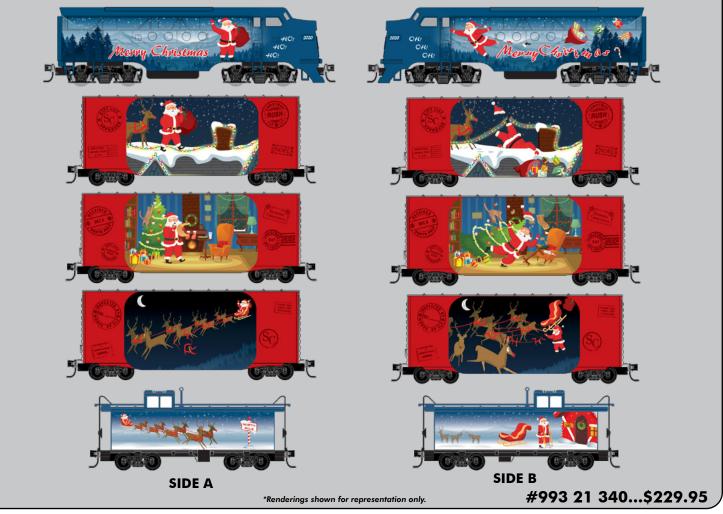

# Santa's Off-The-Rail Express Set

## Accepting Pre-Orders through July 31st

**COMING OCTOBER 2020** 

This year's Christmas train set depicts Santa making his annual delivery, however you'll see on the other side of each car that his night on Christmas Eve did not quite go according to plan. The train consists of a dark blue FT locomotive and caboose, and three silver and red modified 40' Hi-Cube box cars with different artwork on each side. Contact your dealer to order.