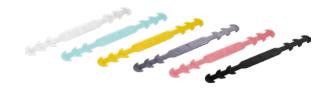

## **Ear Savers**

4pk.....\$3.95 10pk.....\$7.95 Available in seven different colors! White, Light Blue, Yellow, Purple, Pink and Black.

Visit <u>www.talentppe.com</u> for more information.

Customize with your own logo!