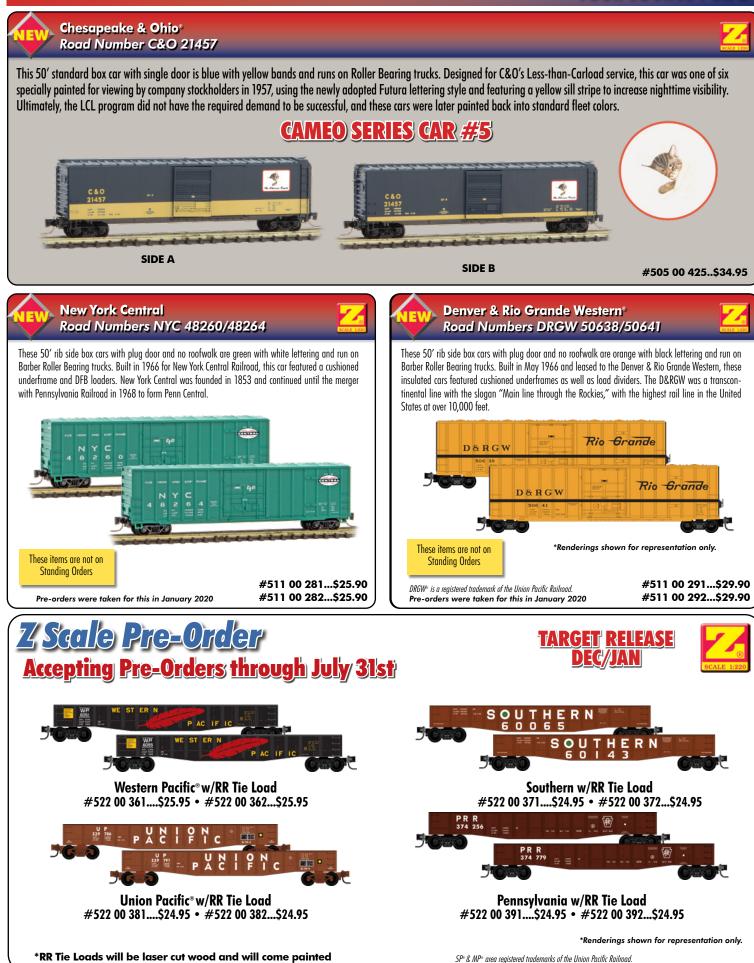

### YOUR SOURCE FOR Z

Covers are resin and will come painted with printing as shown and installed.

**TTX 3-pack** 

\*Renderings shown for representation only.

N CSX® 50' Gondola w/ coil cover Road#475235, 475239, 475274, 475275 **#993 00 173...\$109.95** 