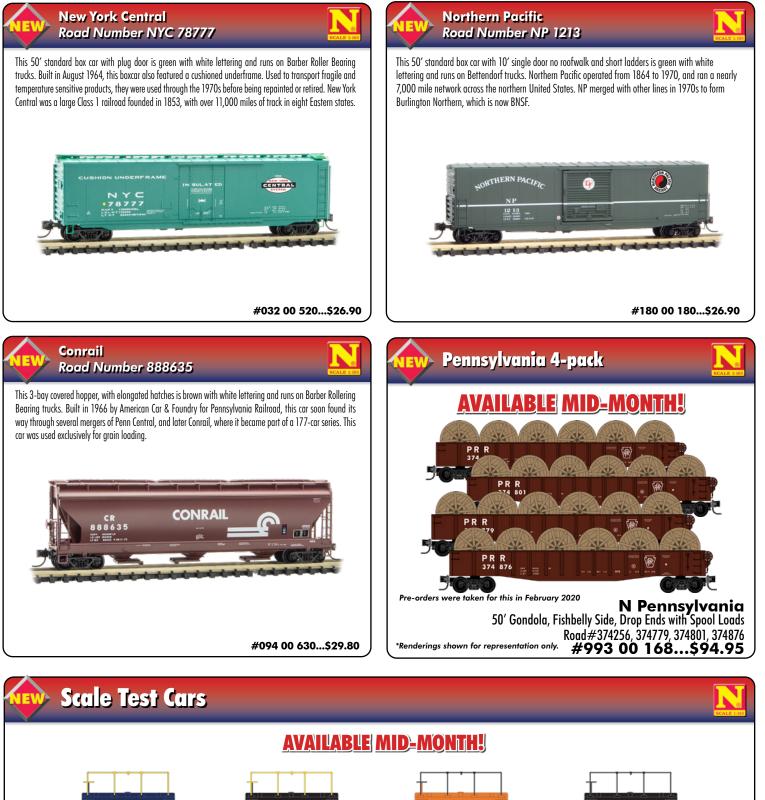

CSX<sup>®</sup> #914240 #121 00 110...\$16.95



Pennsylvania #490387 #121 00 150...\$14.95

Chessie/C&O° #ST-1 Milw #121 00 120...\$16.95 #1

Union Pacific<sup>®</sup> #903145

#121 00 160...\$14.95

•

Milwaukee Road #980238 #121 00 130...\$17.95



D&RGW<sup>®</sup> #X-450 #121 00 170...\$14.95



CP Rail #420939 #121 00 140...\$15.95

\*Renderings shown for representation only.

Pre-orders were taken for this in January 2020

### YOUR SOURCE FOR Z





Covers are resin and will come painted with printing as shown and installed.

**TTX 3-pack** 

\*Renderings shown for representation only.

N CSX® 50' Gondola w/ coil cover Road#475235, 475239, 475274, 475275 **#993 00 173...\$109.95** 

# Santa's Off-The-Rail Express Set



## Accepting Pre-Orders through July 31st

**COMING OCTOBER 2