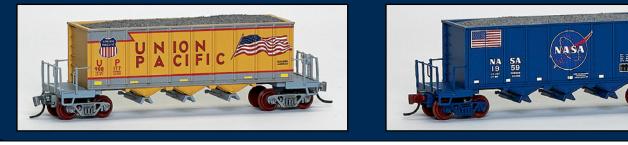

### YOUR SOURCE FOR Z

Covers are resin and will come painted with printing as shown and installed.

**TTX 3-pack** 

\*Renderings shown for representation only.

N CSX® 50' Gondola w/ coil cover Road#475235, 475239, 475274, 475275 **#993 00 173...\$109.95** 