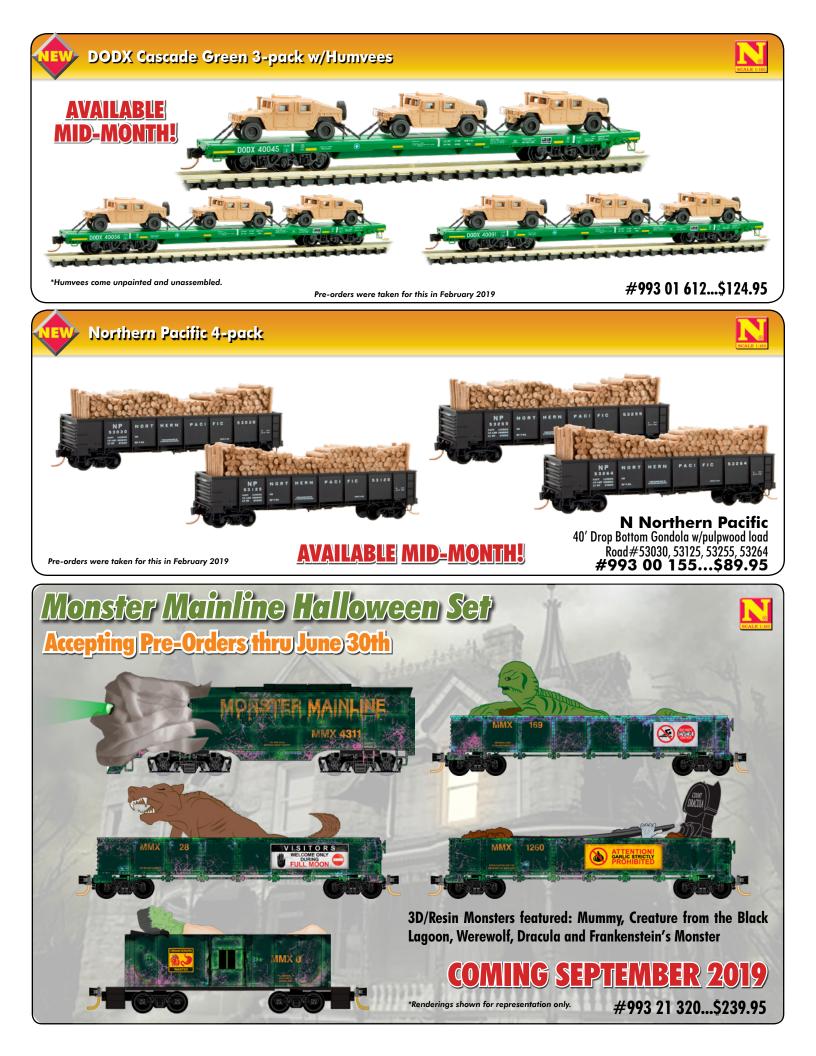

Pre-orders were taken for this in February 2019

#### **YOUR SOURCE FOR Z**



# TTX Weathered 8-Pack



### **COMING SEPTEMBER 2019**



70' Well Car Road #56780, 56790, 56797, 56824,56829, 56844, 56860, 56871 an only. **#994 00 812...\$239.95** 

\*N Scale renderings shown for representation only







#510 44 440...**\$29.95** 

#993 05 530...**\$119.95** 





351 Rogue River Parkway P.O. Box 1200 Talent, OR 97540-1200 U.S.A. Email: mtl@micro-trains.com First Class



©2019 Micro-Trains Line Co. • 351 Rogue River Parkway • P.O. Box 1200 • Talent, OR 97540-1200 U.S.A. • 541.535.1755 • Fax: 541.535.1932 Email: mtl@micro-trains.com • Visit us at: www.micro-trains.com

The B&O, Seaboard Air Line, Seaboard Coast Line, Chessie, Chesapeake & Ohio, Louisville and Nashville, and Western Maryland are the property of CSX Transportation Inc.

# **Visit Us At The Show**

**NSE National Convention** 

June 25-30 **Crowne Plaza** Rosemont, IL

## **NMRA National Train Show**

July 12-14 **Mountain America Expo Center** Salt Lake City, UT



- 25% off next online order on micro-trains.com  $\che