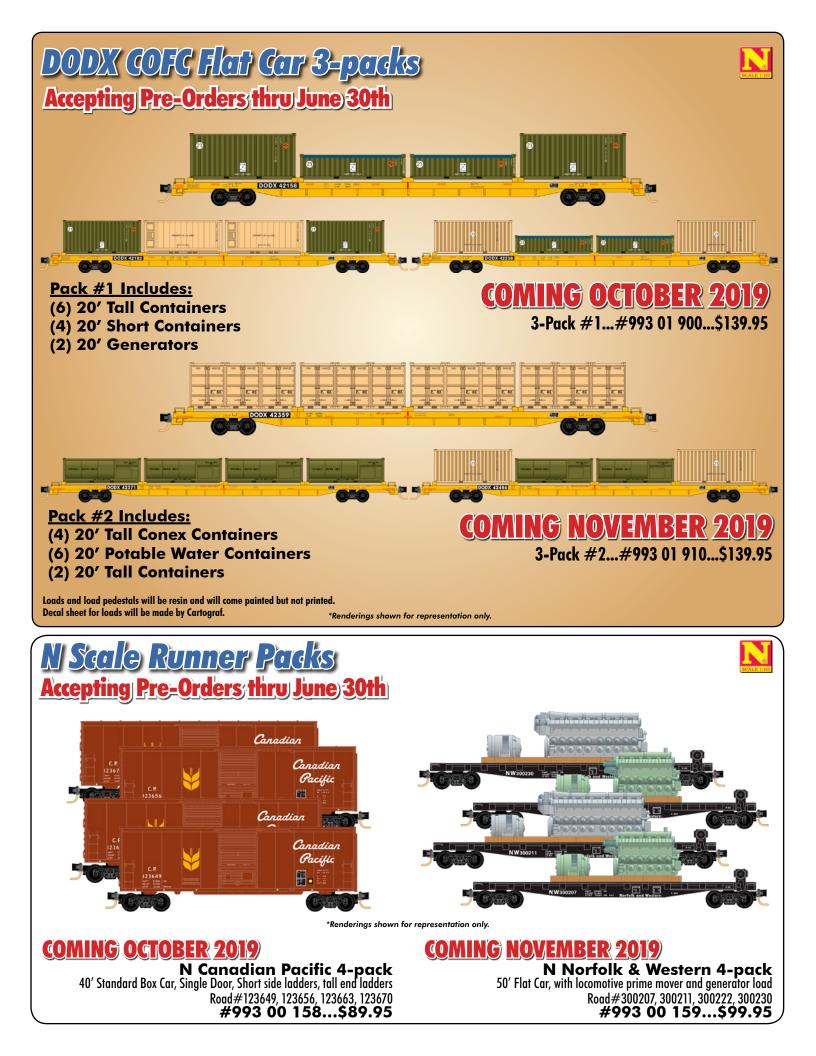

Pre-orders were taken for this in February 2019

#### **YOUR SOURCE FOR Z**



# TTX Weathered 8-Pack



### **COMING SEPTEMBER 2019**



70' Well Car Road #56780, 56790, 56797, 56824,56829, 56844, 56860, 56871 an only. **#994 00 812...\$239.95** 

\*N Scale renderings shown for representation only







#510 44 440...**\$29.95** 

#993 05 530...**\$119.95** 





351 Rogue River Parkway P.O. Box 1200 Talent, OR 97540-1200 U.S.A. Email: mtl@micro-trains.com First Class



©2019 Micro-Trains Line Co. • 351 Rogue River Parkway • P.O. Box 1200 • Talent, OR 97540-1200 U.S.A. • 541.535.1755 • Fax: 541.535.1932 Email: mtl@micro-trains.com • Visit us at: www.micro-trains.com

The B&O, Seaboard Air Line, Seaboard Coast Line, Chessie, Chesapeake & Ohio, Louisville and Nashville, and Western Maryland are the property of CSX Transportation Inc.

# **Visit Us At The Show**

**NSE National Convention** 

June 25-30 **Crowne Plaza** Rosemont, IL

## **NMRA National Train Show**

July 12-14 **Mountain America Expo Center** Salt Lake City, UT



- 25% off next online order on micro-trains.com  $\check