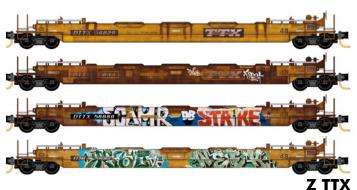

# TTX Weathered 8-Pack

### **COMING SEPTEMBER 2019**

70' Well Car Road #56780, 56790, 56797, 56824,56829, 56844, 56860, 56871 an only. **#994 00 812...\$239.95** 

\*N Scale renderings shown for representation only

#510 44 440...**\$29.95** 