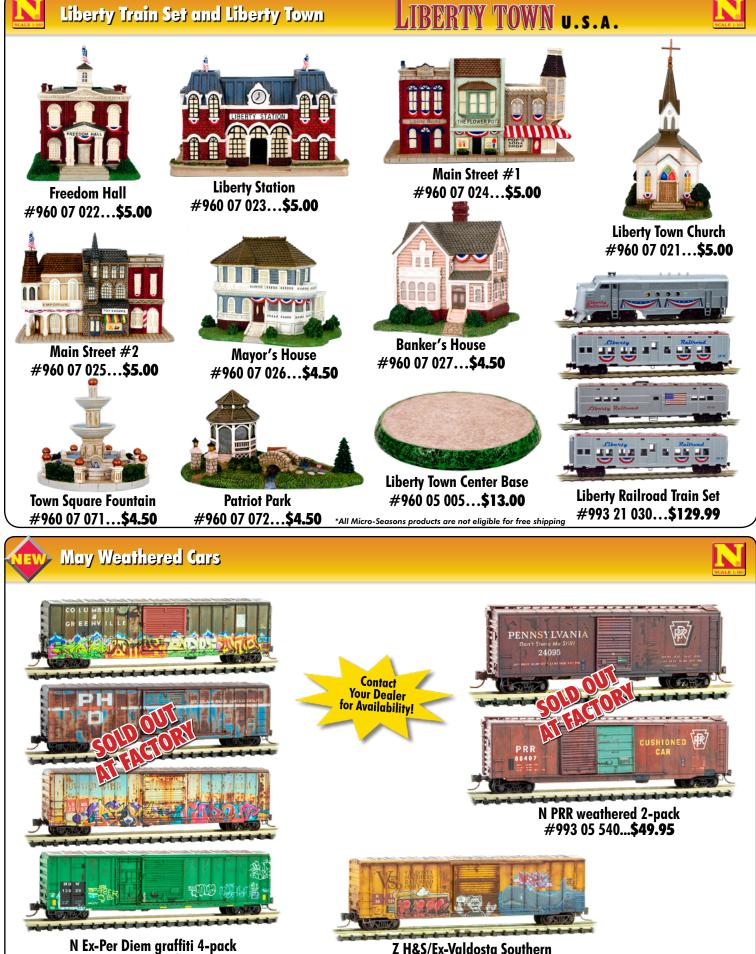

Pre-orders were taken for this in February 2019

#### **YOUR SOURCE FOR Z**



# TTX Weathered 8-Pack



### **COMING SEPTEMBER 2019**



70' Well Car Road #56780, 56790, 56797, 56824,56829, 56844, 56860, 56871 an only. **#994 00 812...\$239.95** 

\*N Scale renderings shown for representation only







#510 44 440...**\$29.95** 

#993 05 530...**\$119.95** 





351 Rogue River Parkway P.O. Box 1200 Talent, OR 97540-1200 U.S.A. Email: mtl@micro-trains.com First Class



©2019 Micro-Trains Line Co. • 351 Rogue River Parkway • P.O. Box 1200 • Talent, OR 97540-1200 U.S.A. • 541.535.1755 • Fax: 541.535.1932 Email: mtl@micro-trains.com • Visit us at: www.micro-trains.com

The B&O, Seaboard Air Line, Seaboard Coast Line, Chessie, Chesapeake & Ohio, Louisville and Nashville, and Western Maryland are the property of CSX Transportation Inc.

# **Visit Us At The Show**

**NSE National Convention** 

June 25-30 **Crowne Plaza** Rosemont, IL

## **NMRA National Train Show**

July 12-14 **Mountain America Expo Center** Salt Lake City, UT



- 25% off next online order on micro-trains.com  $\checkma