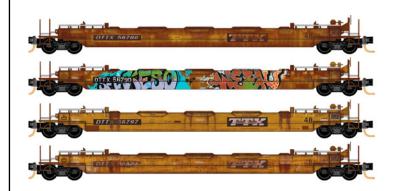

# TTX Weathered 8-Pack

### **COMING SEPTEMBER 2019**

70' Well Car Road #56780, 56790, 56797, 56824,56829, 56844, 56860, 56871 an only. **#994 00 812...\$239.95** 

\*N Scale renderings shown for representation only

#510 44 440...**\$29.95** 