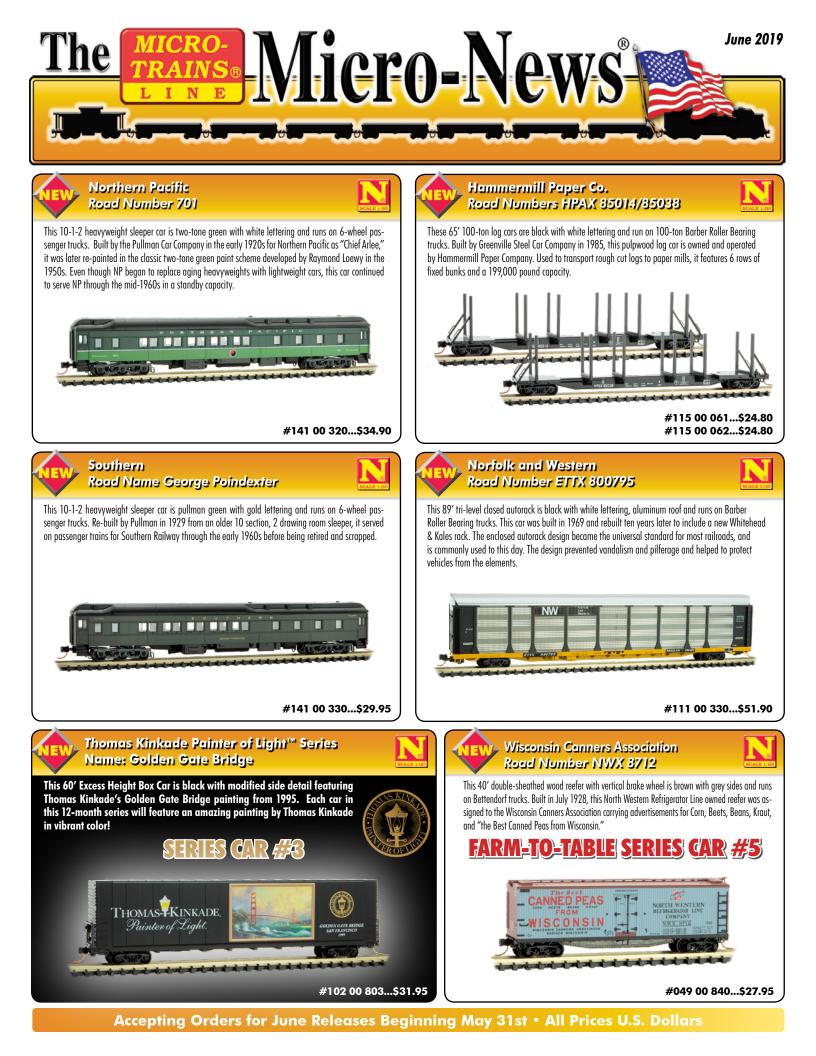

# TTX Weathered 8-Pack

### **COMING SEPTEMBER 2019**

70' Well Car Road #56780, 56790, 56797, 56824,56829, 56844, 56860, 56871 an only. **#994 00 812...\$239.95** 

\*N Scale renderings shown for representation only

#510 44 440...**\$29.95** 